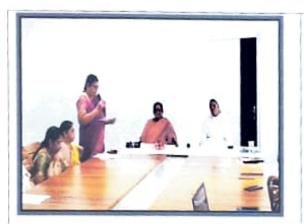

Department of Commerce had organized a workshop in collaboration with the Management and IQAC on the topic of "A MOTIVATIONAL AND GUIDANCE SESSION ON ENTREPRENEURSHIP OPPORTUNITIES" in college auditorium on 31st August 2023 under Swavalambi Bharat Abhiyan, Andhra Pradesh. Dr. Sr. Fatima Rani. P. ,Principal and correspondent started the programme with welcome address. Resouce persons Mr. K. Sreedhar Babu, Motivational Speaker, Mr. V. Srinivasa AGM, SBI, Guntur, Mrs. T. Pavani, Entrrepreneur, Mr. S. Rajesh, Felicitator, Swavalamba Bharat Abhiyan were motivated the students on entrepreneurship as one of the like skillopportunity.