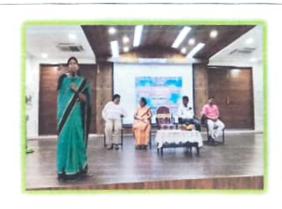

Department of Commerce had organized a workshop in collaboration with the Management and IQAC on the topic of "A MOTIVATIONAL AND GUIDANCE SESSION ON ENTREPRENEURSHIP OPPORTUNITIES" in college auditorium on 31st August 2023 under Swavalambi Bharat Abhiyan, Andhra Pradesh. Dr. Sr. Fatima Rani. P. ,Principal and correspondent started the programme with welcome address. Resouce persons Mr. K. Sreedhar Babu, Motivational Speaker, Mr. V. Srinivasa AGM, SBI, Guntur, Mrs. T. Pavani, Entrrepreneur, Mr. S. Rajesh, Felicitator, Swavalamba Bharat Abhiyan were motivated the students on entrepreneurship as one of the like skillopportunity.