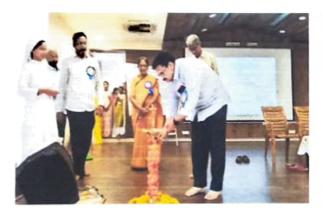

Department of Commerce had organized a workshop in collaboration with the Management and IQAC on the topic of "A MOTIVATIONAL AND GUIDANCE SESSION ON ENTREPRENEURSHIP OPPORTUNITIES" in college auditorium on 31st August 2023 under Swavalambi Bharat Abhiyan, Andhra Pradesh. Dr. Sr. Fatima Rani. P. ,Principal and correspondent started the programme with welcome address. Resouce persons Mr. K. Sreedhar Babu, Motivational Speaker, Mr. V. Srinivasa AGM, SBI, Guntur, Mrs. T. Pavani, Entrrepreneur, Mr. S. Rajesh, Felicitator, Swavalamba Bharat Abhiyan were motivated the students on entrepreneurship as one of the like skillopportunity.

Workshop on "A Motivational and Guidance Session on Entrepreneurship
Opportunities"

(Affiliated to Acharya Nagarjuna University, Recognized Under Section 2(f) of UGC Act 1956-New Delhi)