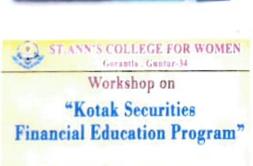

# 3.2.2 Number of Workshops/Seminars/Conference including programs conducted on Research Methodology, Intellectual Property Rights (IPR) and entrepreneurship during the last five years.

| S. No | Year      | Name of the Workshops/Seminars/Conferences                                               | Number of participants | Date From-<br>To               |
|-------|-----------|------------------------------------------------------------------------------------------|------------------------|--------------------------------|
| 1     | 2022-23   | Workshop on "A Motivational and<br>Guidance Session on Entrepreneurship<br>Opportunities | 218                    | 31-08-2023                     |
| 2     | 2022-23   | Workshop on Research Methodology                                                         | 360                    | 21-06-2023                     |
| 3     | 2022-23   | Workshop on Health Dynamics                                                              | 57                     | 09-06-2023                     |
| 4     | 2022-23   | Workshop on Preparation of Detergent and Phenol                                          | 85                     | 28-04-2023                     |
| 5     | 2022 - 23 | Workshop on Bio-Analytic                                                                 | 120                    | 28-04-2023                     |
| 6     | 2022-23   | A Seminar on Women Trafficking and Cyber Crime                                           | 508                    | 29-03-2023                     |
| 7     | 2022 - 23 | Seminar on Cyber Security                                                                | 328                    | 03-05-2023                     |
| 8     | 2022 - 23 | Seminar on Digital Marketing                                                             | 43                     | 16-02-2023                     |
| 9     | 2022 - 23 | Workshop on "Kotak Securities Financial Education Program"                               | 94                     | 15-12-2022<br>to<br>16-12-2022 |
| 10    | 2022-23   | Seminar on "Stress Management"                                                           | 70                     | 23-11-2022                     |