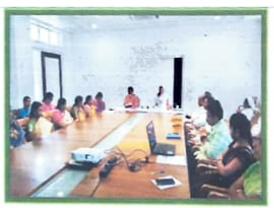

Department of Commerce had organized a workshop in collaboration with the Management and IQAC on the topic of "A MOTIVATIONAL AND GUIDANCE SESSION ON ENTREPRENEURSHIP OPPORTUNITIES" in college auditorium on 31st August 2023 under Swavalambi Bharat Abhiyan, Andhra Pradesh. Dr. Sr. Fatima Rani. P. ,Principal and correspondent started the programme with welcome address. Resouce persons Mr. K. Sreedhar Babu, Motivational Speaker, Mr. V. Srinivasa AGM, SBI, Guntur, Mrs. T. Pavani, Entrrepreneur, Mr. S. Rajesh, Felicitator, Swavalamba Bharat Abhiyan were motivated the students on entrepreneurship as one of the like skillopportunity.