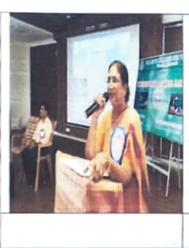

Department of Commerce had organized a workshop in collaboration with the Management and IQAC on the topic of "A MOTIVATIONAL AND GUIDANCE SESSION ON ENTREPRENEURSHIP OPPORTUNITIES" in college auditorium on 31st August 2023 under Swavalambi Bharat Abhiyan, Andhra Pradesh. Dr. Sr. Fatima Rani. P. ,Principal and correspondent started the programme with welcome address. Resouce persons Mr. K. Sreedhar Babu, Motivational Speaker, Mr. V. Srinivasa AGM, SBI, Guntur, Mrs. T. Pavani, Entrrepreneur, Mr. S. Rajesh, Felicitator, Swavalamba Bharat Abhiyan were motivated the students on entrepreneurship as one of the like skillopportunity.