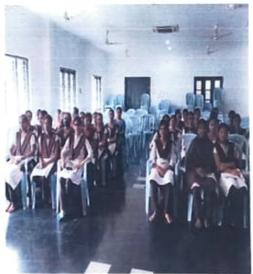

Department of Commerce had organized a workshop in collaboration with the Management and IQAC on the topic of "A MOTIVATIONAL AND GUIDANCE SESSION ON ENTREPRENEURSHIP OPPORTUNITIES" in college auditorium on 31st August 2023 under Swavalambi Bharat Abhiyan, Andhra Pradesh. Dr. Sr. Fatima Rani. P. ,Principal and correspondent started the programme with welcome address. Resouce persons Mr. K. Sreedhar Babu, Motivational Speaker, Mr. V. Srinivasa AGM, SBI, Guntur, Mrs. T. Pavani, Entrrepreneur, Mr. S. Rajesh, Felicitator, Swavalamba Bharat Abhiyan were motivated the students on entrepreneurship as one of the like skillopportunity.