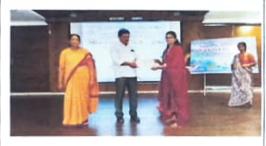

Department of Commerce had organized a workshop in collaboration with the Management and IQAC on the topic of "A MOTIVATIONAL AND GUIDANCE SESSION ON ENTREPRENEURSHIP OPPORTUNITIES" in college auditorium on 31st August 2023 under Swavalambi Bharat Abhiyan, Andhra Pradesh. Dr. Sr. Fatima Rani. P. ,Principal and correspondent started the programme with welcome address. Resouce persons Mr. K. Sreedhar Babu, Motivational Speaker, Mr. V. Srinivasa AGM, SBI, Guntur, Mrs. T. Pavani, Entrrepreneur, Mr. S. Rajesh, Felicitator, Swavalamba Bharat Abhiyan were motivated the students on entrepreneurship as one of the like skillopportunity.