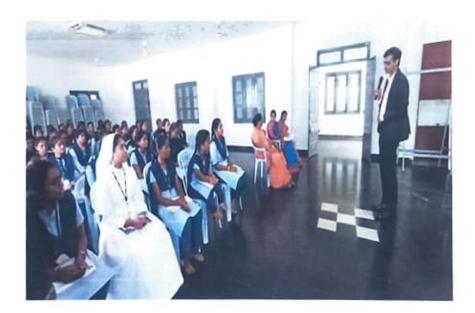

Department of Commerce had organized a workshop in collaboration with the Management and IQAC on the topic of "A MOTIVATIONAL AND GUIDANCE SESSION ON ENTREPRENEURSHIP OPPORTUNITIES" in college auditorium on 31st August 2023 under Swavalambi Bharat Abhiyan, Andhra Pradesh. Dr. Sr. Fatima Rani. P. ,Principal and correspondent started the programme with welcome address. Resouce persons Mr. K. Sreedhar Babu, Motivational Speaker, Mr. V. Srinivasa AGM, SBI, Guntur, Mrs. T. Pavani, Entrrepreneur, Mr. S. Rajesh, Felicitator, Swavalamba Bharat Abhiyan were motivated the students on entrepreneurship as one of the like skillopportunity.

Workshop on "A Motivational and Guidance Session on Entrepreneurship
Opportunities"

(Affiliated to Acharya Nagarjuna University, Recognized Under Section 2(f) of UGC Act 1956-New Delhi)