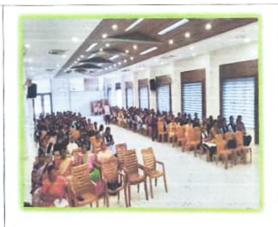

Department of Commerce had organized a workshop in collaboration with the Management and IQAC on the topic of "A MOTIVATIONAL AND GUIDANCE SESSION ON ENTREPRENEURSHIP OPPORTUNITIES" in college auditorium on 31st August 2023 under Swavalambi Bharat Abhiyan, Andhra Pradesh. Dr. Sr. Fatima Rani. P. ,Principal and correspondent started the programme with welcome address. Resouce persons Mr. K. Sreedhar Babu, Motivational Speaker, Mr. V. Srinivasa AGM, SBI, Guntur, Mrs. T. Pavani, Entrrepreneur, Mr. S. Rajesh, Felicitator, Swavalamba Bharat Abhiyan were motivated the students on entrepreneurship as one of the like skillopportunity.