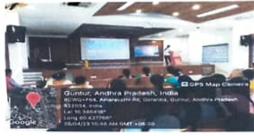

Department of Commerce had organized a workshop in collaboration with the Management and IQAC on the topic of "A MOTIVATIONAL AND GUIDANCE SESSION ON ENTREPRENEURSHIP OPPORTUNITIES" in college auditorium on 31st August 2023 under Swavalambi Bharat Abhiyan, Andhra Pradesh. Dr. Sr. Fatima Rani. P. ,Principal and correspondent started the programme with welcome address. Resouce persons Mr. K. Sreedhar Babu, Motivational Speaker, Mr. V. Srinivasa AGM, SBI, Guntur, Mrs. T. Pavani, Entrrepreneur, Mr. S. Rajesh, Felicitator, Swavalamba Bharat Abhiyan were motivated the students on entrepreneurship as one of the like skillopportunity.