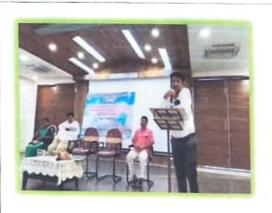

Department of Commerce had organized a workshop in collaboration with the Management and IQAC on the topic of "A MOTIVATIONAL AND GUIDANCE SESSION ON ENTREPRENEURSHIP OPPORTUNITIES" in college auditorium on 31st August 2023 under Swavalambi Bharat Abhiyan, Andhra Pradesh. Dr. Sr. Fatima Rani. P. ,Principal and correspondent started the programme with welcome address. Resouce persons Mr. K. Sreedhar Babu, Motivational Speaker, Mr. V. Srinivasa AGM, SBI, Guntur, Mrs. T. Pavani, Entrrepreneur, Mr. S. Rajesh, Felicitator, Swavalamba Bharat Abhiyan were motivated the students on entrepreneurship as one of the like skillopportunity.