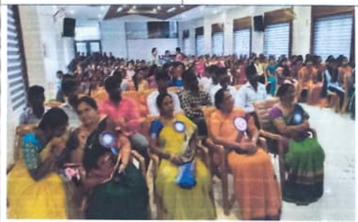

#### DEPARTMENT OF COMMERCE

Class/Year : III B.Com

Name of the Activity : Workshop on "A Motivational and Guidance Session on

Entrepreneurship Opportunities"

Date : 31-08-2023

No. of Students enrolled : 218

Department of Commerce had organized a workshop in collaboration with the Management and IQAC on the topic of "A MOTIVATIONAL AND GUIDANCE SESSION ON ENTREPRENEURSHIP OPPORTUNITIES" in college auditorium on 31st August 2023 under Swavalambi Bharat Abhiyan, Andhra Pradesh. Dr. Sr. Fatima Rani. P. ,Principal and correspondent started the programme with welcome address. Resouce persons Mr. K. Sreedhar Babu, Motivational Speaker, Mr. V. Srinivasa AGM, SBI, Guntur, Mrs. T. Pavani, Entrrepreneur, Mr. S. Rajesh, Felicitator, Swavalamba Bharat Abhiyan were motivated the students on entrepreneurship as one of the like skillopportunity.