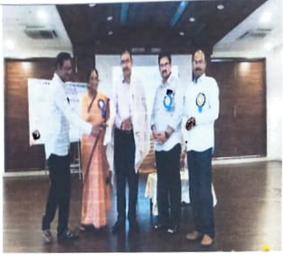

Department of Commerce had organized a workshop in collaboration with the Management and IQAC on the topic of "A MOTIVATIONAL AND GUIDANCE SESSION ON ENTREPRENEURSHIP OPPORTUNITIES" in college auditorium on 31st August 2023 under Swavalambi Bharat Abhiyan, Andhra Pradesh. Dr. Sr. Fatima Rani. P. ,Principal and correspondent started the programme with welcome address. Resouce persons Mr. K. Sreedhar Babu, Motivational Speaker, Mr. V. Srinivasa AGM, SBI, Guntur, Mrs. T. Pavani, Entrrepreneur, Mr. S. Rajesh, Felicitator, Swavalamba Bharat Abhiyan were motivated the students on entrepreneurship as one of the like skillopportunity.