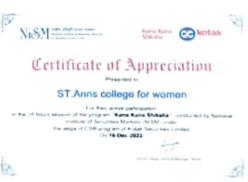

# 3.2.2 Number of Workshops/Seminars/Conference including programs conducted on Research Methodology, Intellectual Property Rights (IPR) and entrepreneurship during the last five years.

| S. No | Year      | Name of the Workshops/Seminars/Conferences                                               | Number of participants | Date From-<br>To               |
|-------|-----------|------------------------------------------------------------------------------------------|------------------------|--------------------------------|
| 1     | 2022-23   | Workshop on "A Motivational and<br>Guidance Session on Entrepreneurship<br>Opportunities | 218                    | 31-08-2023                     |
| 2     | 2022-23   | Workshop on Research Methodology                                                         | 360                    | 21-06-2023                     |
| 3     | 2022-23   | Workshop on Health Dynamics                                                              | 57                     | 09-06-2023                     |
| 4     | 2022-23   | Workshop on Preparation of Detergent and Phenol                                          | 85                     | 28-04-2023                     |
| 5     | 2022 - 23 | Workshop on Bio-Analytic                                                                 | 120                    | 28-04-2023                     |
| 6     | 2022-23   | A Seminar on Women Trafficking and Cyber Crime                                           | 508                    | 29-03-2023                     |
| 7     | 2022 - 23 | Seminar on Cyber Security                                                                | 328                    | 03-05-2023                     |
| 8     | 2022 - 23 | Seminar on Digital Marketing                                                             | 43                     | 16-02-2023                     |
| 9     | 2022 - 23 | Workshop on "Kotak Securities Financial Education Program"                               | 94                     | 15-12-2022<br>to<br>16-12-2022 |
| 10    | 2022-23   | Seminar on "Stress Management"                                                           | 70                     | 23-11-2022                     |