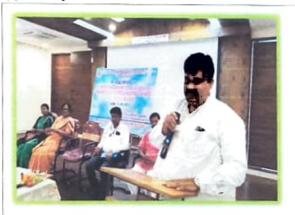

Department of Commerce had organized a workshop in collaboration with the Management and IQAC on the topic of "A MOTIVATIONAL AND GUIDANCE SESSION ON ENTREPRENEURSHIP OPPORTUNITIES" in college auditorium on 31st August 2023 under Swavalambi Bharat Abhiyan, Andhra Pradesh. Dr. Sr. Fatima Rani. P. ,Principal and correspondent started the programme with welcome address. Resouce persons Mr. K. Sreedhar Babu, Motivational Speaker, Mr. V. Srinivasa AGM, SBI, Guntur, Mrs. T. Pavani, Entrrepreneur, Mr. S. Rajesh, Felicitator, Swavalamba Bharat Abhiyan were motivated the students on entrepreneurship as one of the like skillopportunity.